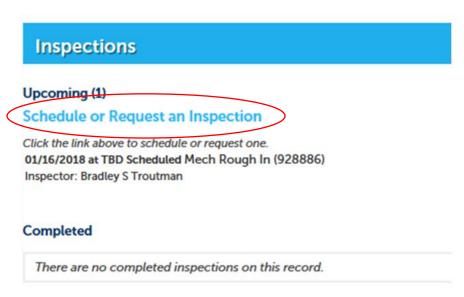

- o On the inspection screen, you can see already scheduled inspections.
- If you would like to schedule a new inspection, click the "Schedule or Request an Inspection" link.

• Then, choose your inspection type and click Continue.

• Once you've completed the inspection, it should show on the inspection screen:

# Inspections

# Upcoming (1)

Schedule or Request an Inspection

Click the link above to schedule or request one.

01/16/2018 at TBD Scheduled Mech Rough In (928886)

Inspector: Bradley S Troutman

### Completed

There are no completed inspections on this record.