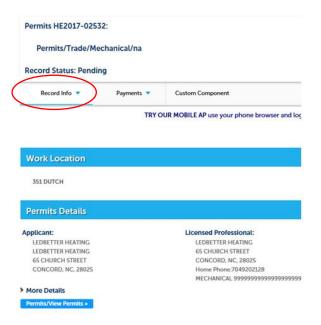

# How to View or Schedule an Inspection in Citizen Access

- Pull up your records within the Citizen Access site.
  - o Select the permit for which you want to view or schedule an inspection.
- On that record, click the dropdown beside "Record Info" and choose "Inspections."