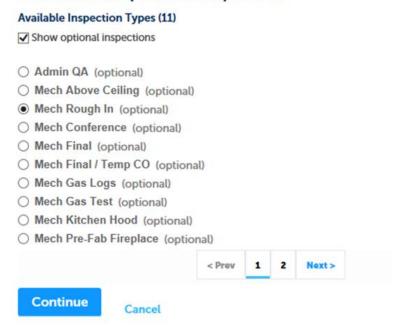

- o On the inspection screen, you can see already scheduled inspections.
- If you would like to schedule a new inspection, click the "Schedule or Request an Inspection" link.

• Then, choose your inspection type and click Continue.