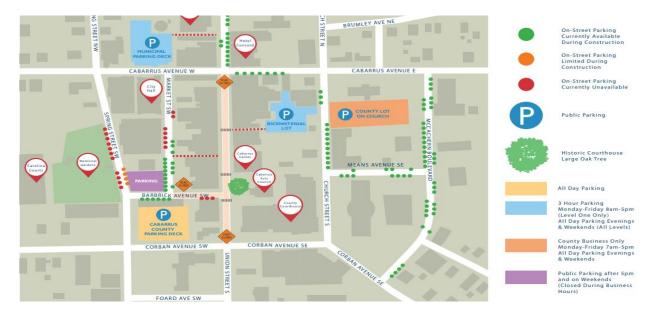

## **Court Information Sheet**

Cabarrus County Department of Social Services- Child Support Services: 704-920-1404 or 704-920-1518. North Carolina Child Support Customer Service Center: 1-800-992-9457

The Cabarrus County Courthouse address is 61 Union Street South, Concord, NC 28025. Please see the map below for Public Parking locations.